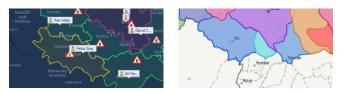

#### **GEO-FENCING AND SOP SUPPORT**

Be automatically informed while crossing a perimeter of a dangerous zone set by your security managers. Receive SMS and e-mail notification and quickly alert your colleagues. SOPs support to achieve efficiency, quality output and uniformity of performance, while reducing miscommunication and failure.