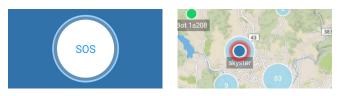

#### **EMERGENCY BUTTON**

Allows the user to report an emergency. Depress the SOS button in risk situations to instantly alert the security staff. Send short audio message and location info for faster and more effective reaction.

#### TRACKING

Track user and vehicle positions in real-time. Individual users are visible in the map upon authorization and can be clustered. User visibility is essential in fragile environments.