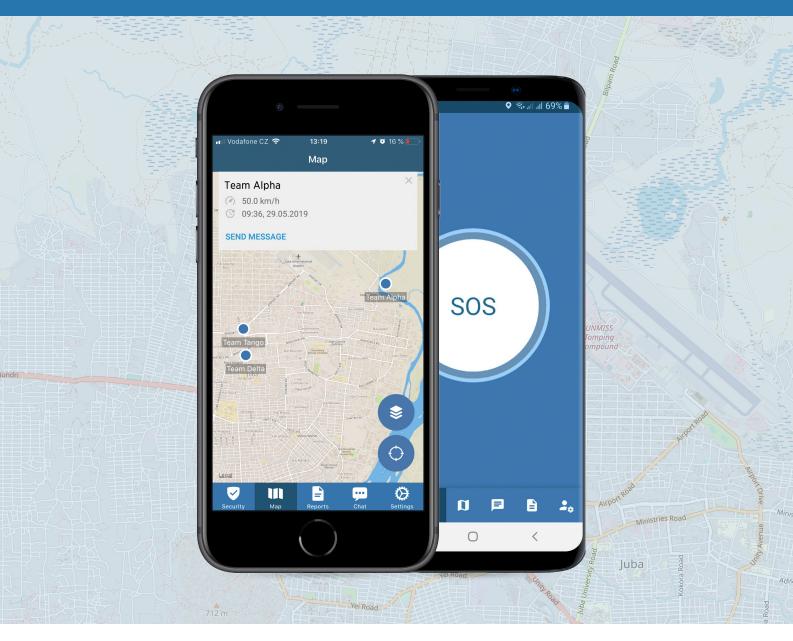

### **"STAY SAFE AND KEEP TRACK OF YOUR TEAM ANYWHERE IN THE WORLD."**

GINA GO is designed to provide real-time information about field staff or vehicles. The SOS button gives users in need the ability to send their location and audio message for instant reaction. Authorized users and defined user groups can see each other positions in the interactive map. Data can be collected directly from the field, including photos and other relevant information. Individual or group chat module is available for easier communication between users including location sharing.

#### TRACKING

Track user and vehicle positions in real-time. Individual users are visible in the map upon authorization and can be clustered. User visibility is essential in fragile environments.

#### **EMERGENCY BUTTON**

Allows the user to report an emergency. Depress the SOS button in risk situations to instantly alert the security staff. Send short audio message and location info for faster and more effective reaction.

#### **DIFFERENT TYPES OF MAPS**

Show detailed map data according to selected terrain or location. Possibility to store offline map sources in order to minimize data traffic. Switch between different map bases thanks to our wide map portfolio.

#### DATA COLLECTION AND REPORTING

Collect data reports or fill in questionnaires directly from the field including photos in addition to location information. Switch between different forms to collect both security incidents and project related data reports.

#### **MESSAGING AND GROUP CHAT**

Send individual or group messages, share your location and photos with your colleagues. Fast communication between your field staff ensures quick synchronization with minimal mobile data usage.